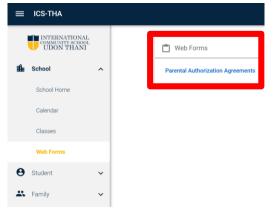

## How to fill out the Web Forms on FACTS Family Portal

- Login into FACTS Family Portal
- Click the Web Forms

PER Deserved at Austin

Under the Web Forms click Parental Authorization Agreements